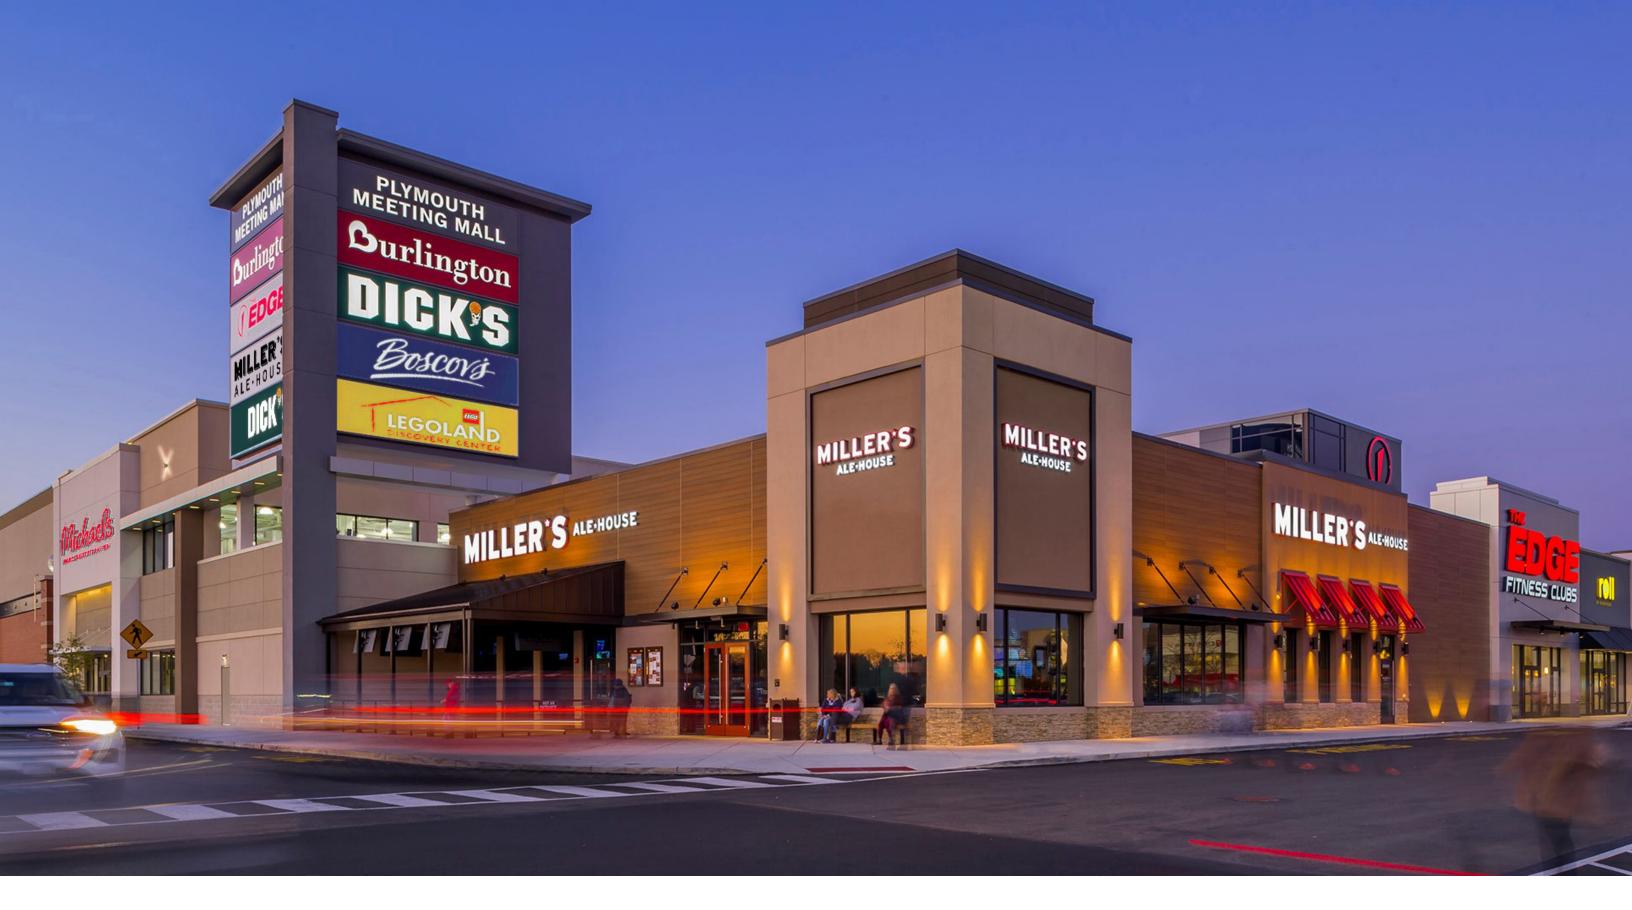

# PLYMOUTH MEETING, PA

CENTER SIZE 948,000 sf

INLINE GLA 479,000 sf

# **ANCHORS & JUNIOR ANCHORS**

Boscová WHÖLE FOODS

189,000 sf

65,000 sf

DEKS SPORTING GOODS.

58,500 sf

48,000 sf

DAVE & BUSTERS

**B**urlington

40,900 sf

40,880 sf

EDGE FITNESS CLUBS 37,780 sf

LEGOLAND DISCOVERY CENTER
33,200 sf

Michaels 26,000 sf

#### **RESTAURANTS & OUTPARCELS**

Redstone American Grill10,200 sfCalifornia Pizza Kitchen6,000 sfMiller's Ale House8,000 sfShake Shack3,100 sfP.F. Chang's7,000 sfCAVA3,000 sfBenihana6,800 sfHoneygrow2,500 sf