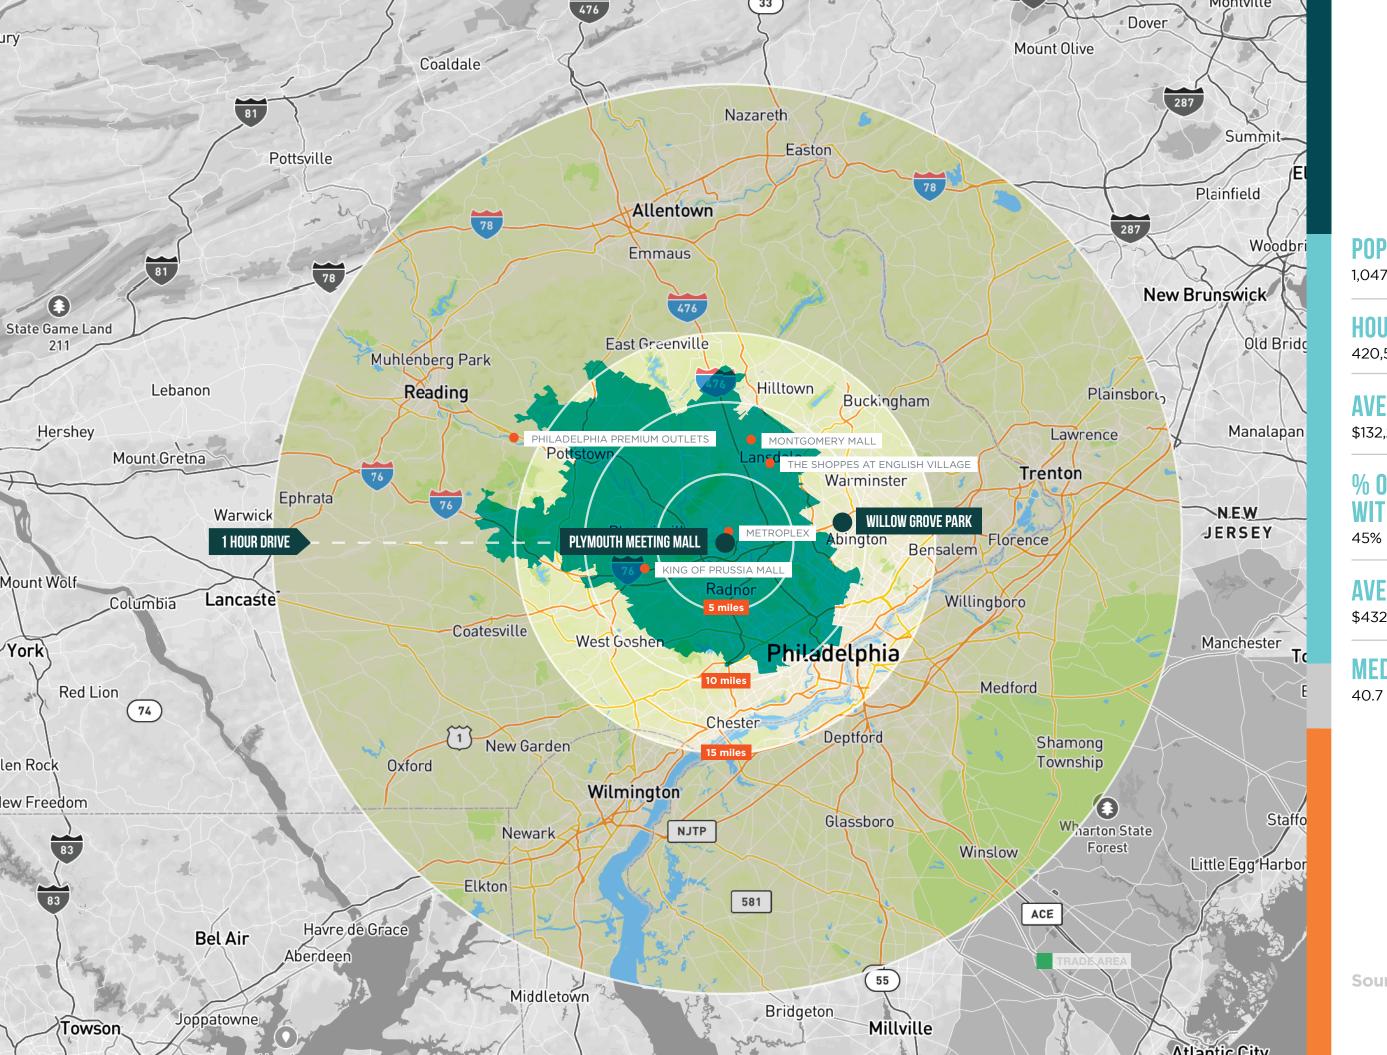

### **POPULATION**

1,047,893

#### HOUSEHOLDS

420,582

#### **AVERAGE HHI**

\$132,208

# % OF HOUSEHOLDS WITH INCOMES > 100K

# **AVERAGE HOME VALUE**

\$432,668

# **MEDIAN AGE**

Source: ESRI 2023