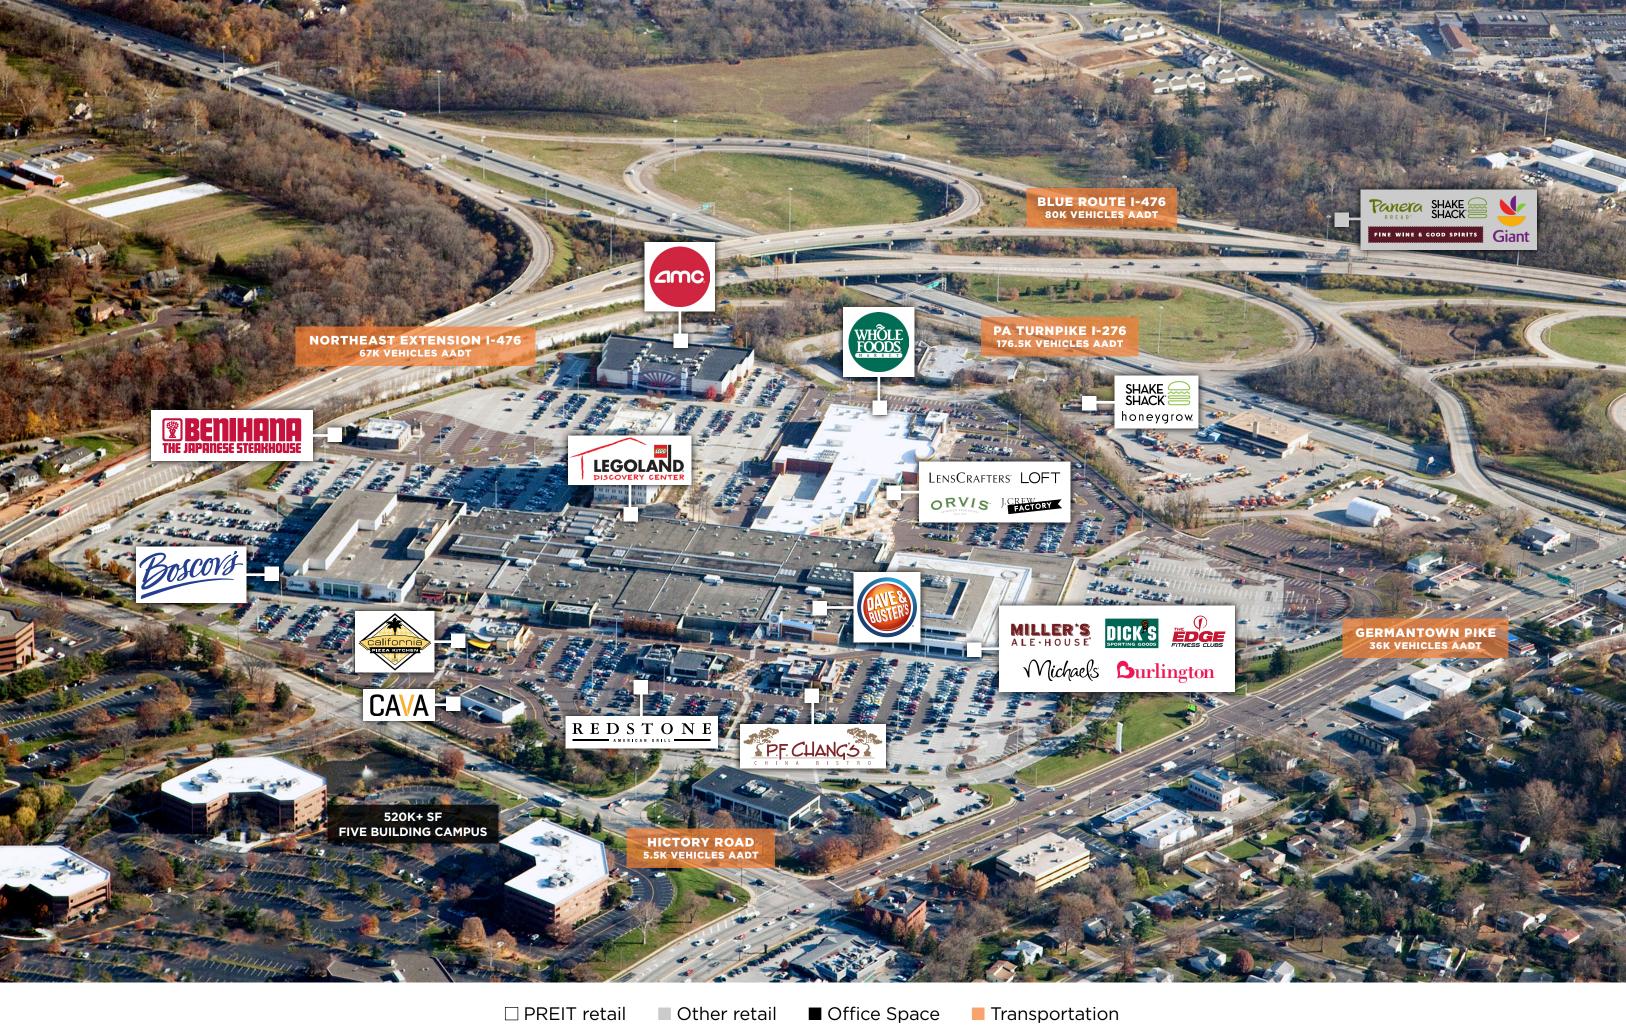

# PLYMOUTH MEETING, PA

CENTER SIZE 948,000 sf

INLINE GLA 479,000 sf

# **ANCHORS & JUNIOR ANCHORS**

Boscová WHÖLE FOODS

189,000 sf

65,000 sf

DEKS SPORTING GOODS.

58,500 sf

48,000 sf

DAVE & BUSTERS

**B**urlington

40,900 sf

40,880 sf

EDGE FITNESS CLUBS 37,780 sf

LEGOLAND DISCOVERY CENTER
33,200 sf

Michaels 26,000 sf

#### **FEATURED RETAILERS**

Bath & Body Works Chico's J.Crew Factory Lenscrafters LOFT

The Children's Place Ideal Image

LOFT Orvis Plymouth Performing Arts Center Restore Cryotherapy Sola Salons Talbots Outlet

#### **RESTAURANTS & OUTPARCELS**

Redstone American Grill10,200 sfCalifornia Pizza Kitchen6,000 sfMiller's Ale House8,000 sfShake Shack3,100 sfP.F. Chang's7,000 sfCAVA3,000 sfBenihana6,800 sfHoneygrow2,500 sf