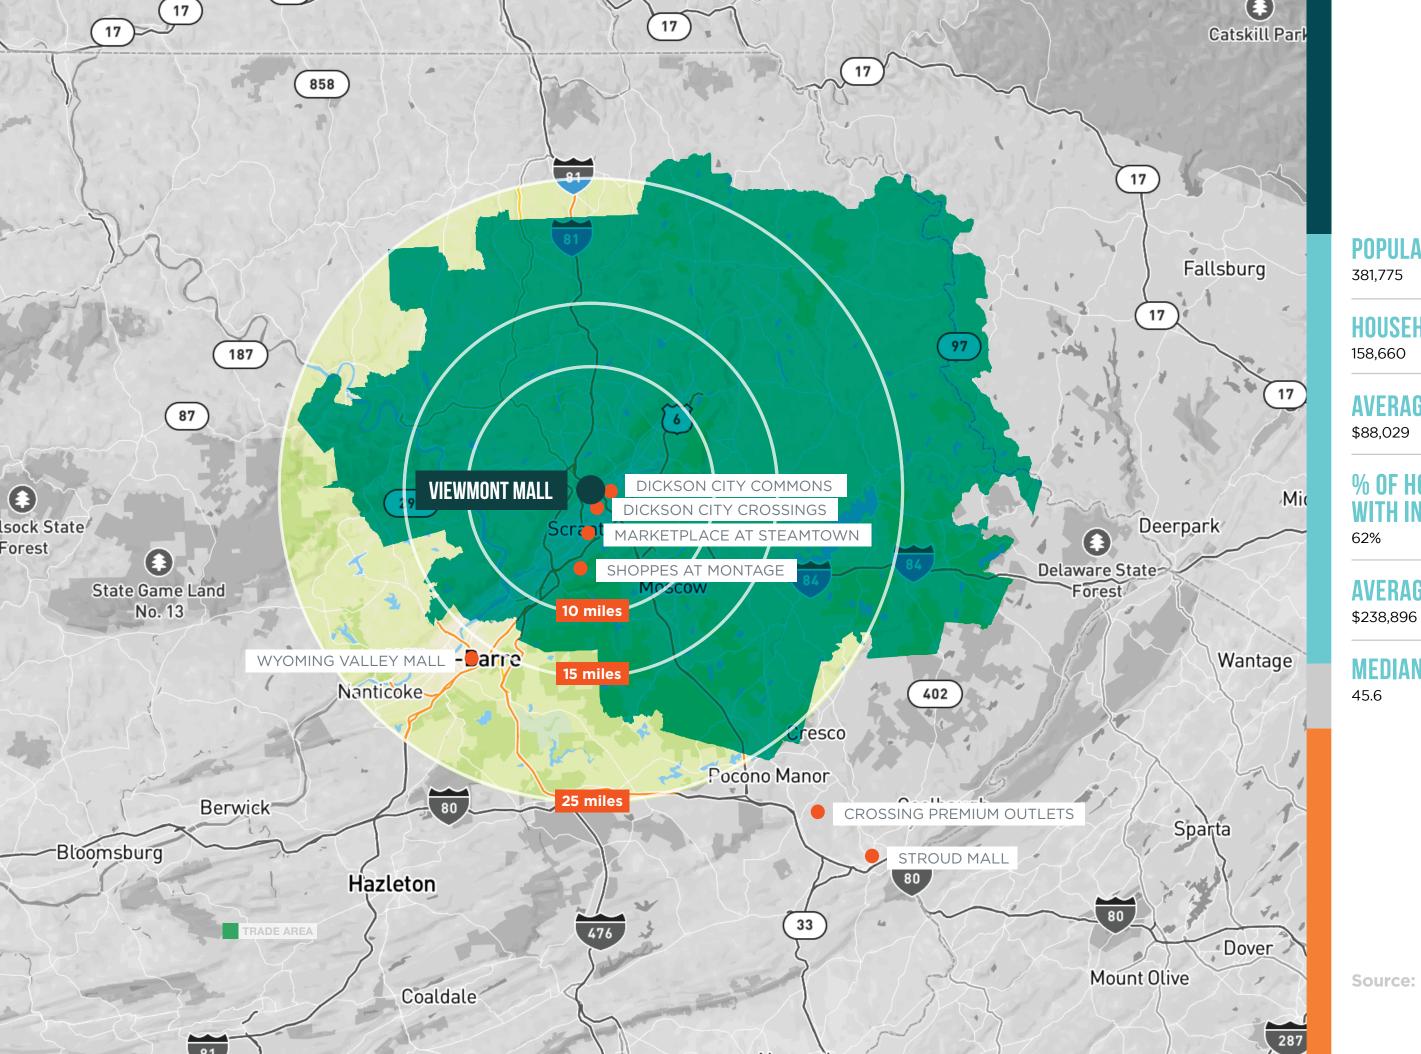

# **POPULATION**

### HOUSEHOLDS

### **AVERAGE HHI**

### % OF HOUSEHOLDS **WITH INCOMES > 50K**

### **AVERAGE HOME VALUE**

# **MEDIAN AGE**

Source: ESRI 2023