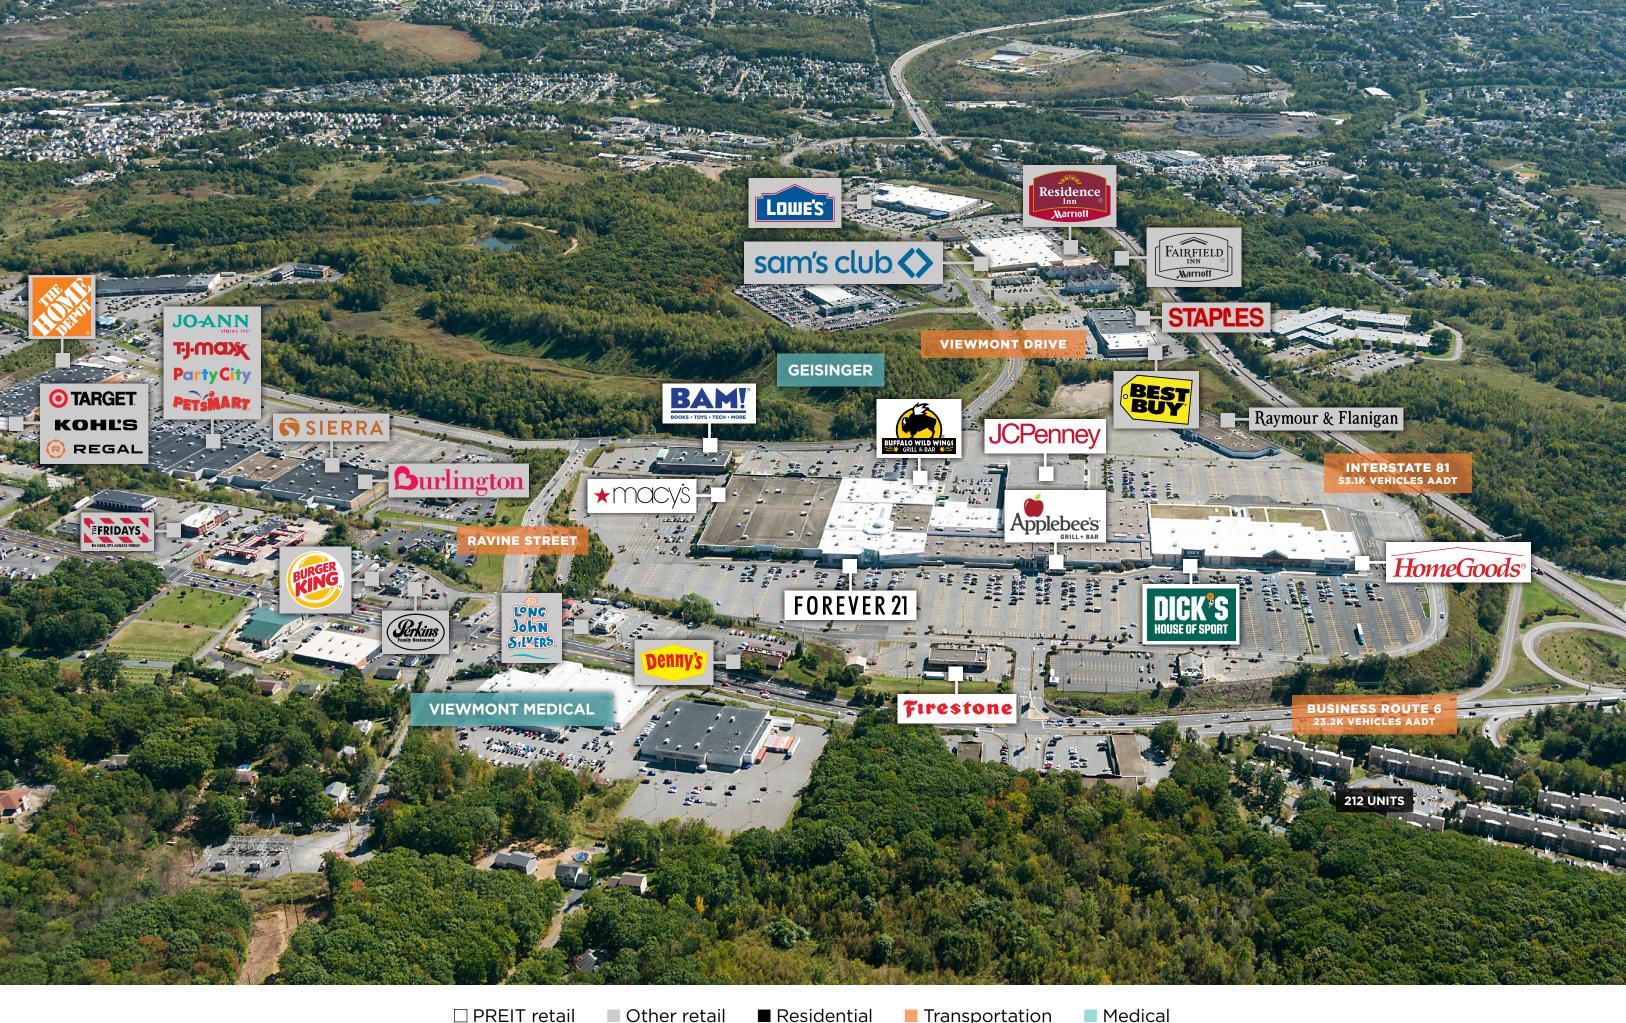

INLINE GLA 242,000 sf

# **ANCHORS & JUNIOR ANCHORS**

JCPenney

193,000 sf

140,000 sf

HOME SENSE

90,000 sf

22,500 sf

FOREVER 21

17,600 sf

10,000 sf

### **FEATURED RETAILERS**

American Eagle Outfitters/
aerie PANDORA

Bath & Body Works Rally House

Express/ExpressMen ULTA

Foot Locker Victoria's Secret/Pink

Hot Topic Yankee Candle

Journeys

#### **RESTAURANTS & OUTPARCELS**

Buffalo Wild Wings 6,030 sf La Tonalteca 5,200 sf Applebee's 5,000 sf

**VIEW LEASE & SITE PLANS** 

☐ PREIT retail Other retail ■ Residential ■ Transportation